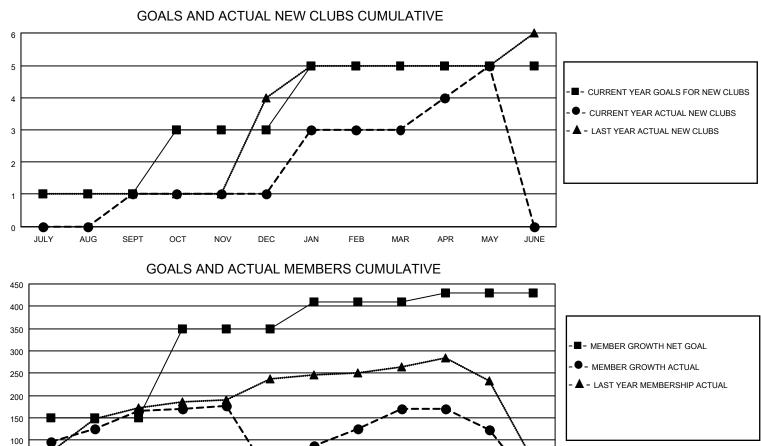

## LOCATION MALAYSIA

District 308 B1

Results as of: 5/31/2022

|                       | Club          | S         |               |                       | Men                     | nbers                   |                                                    |
|-----------------------|---------------|-----------|---------------|-----------------------|-------------------------|-------------------------|----------------------------------------------------|
| RESULTS FOR 2021-2022 |               |           |               | RESULTS FOR 2021-2022 |                         |                         |                                                    |
| QUARTER               | NEW CLUB GOAL | NEW CLUBS | DROPPED CLUBS | QUARTER MEM           | IBER GROWTH NET<br>GOAL | MEMBER GROWTH<br>ACTUAL | DROPPED<br>MEMBERS ACTUAL<br>(including transfers) |
| JULY/AUG/SEPT         | 1             | 1         | 0             | JULY/AUG/SEPT         | 150                     | 208                     | 39                                                 |
| OCT/NOV/DEC           | 2             | 0         | 2             | OCT/NOV/DEC           | 200                     | 32                      | 175                                                |
| JAN/FEB/MAR           | 2             | 2         | 2             | JAN/FEB/MAR           | 60                      | 231                     | 49                                                 |
| APR/MAY/JUNE          | 0             | 2         | 2             | APR/MAY/JUNE          | 20                      | 91                      | 113                                                |

FEB

MAR

APR

MAY

JUNE

50 0

JULY

AUG

SEPT

ОСТ

NOV

DEC

JAN